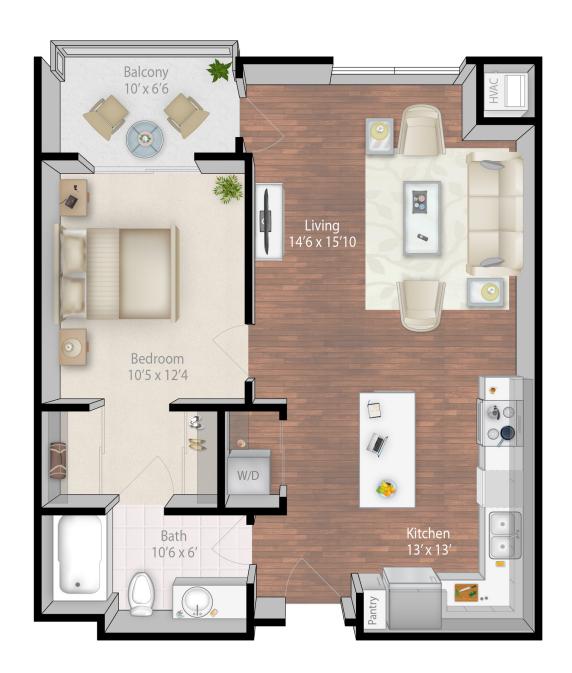

## surdyks

1 bedroom / 1 bath 743 square feet

levels 3-7

\*also available in reverse layout