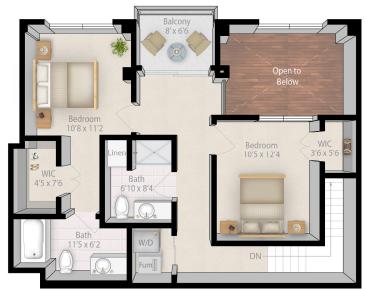

Upper Level

## stone arch

3 bedroom / 3 bath 1,673 square feet

level 1 (2-story)