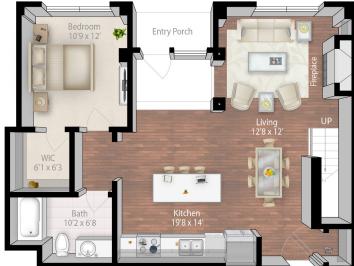

Upper Level



## **LUXURY APARTMENTS** • MINNEAPOLIS

## stone arch

3 bedroom / 3 bath 1,673 square feet

level 1 (2-story)



## Mill & Main Leasing Center

501 Main St SE 612.843.5555 millandmain.com

All measurements are approximate and may have minor differences in constructed dimensions. Plans, specifications and equipment shown are based on availability and are subject to change without notice. Architectural, structural, mechanical and other changes may be made as deemed necessary by the developer, builder, architect or as required by law. Images are intended for illustrative purposes only.