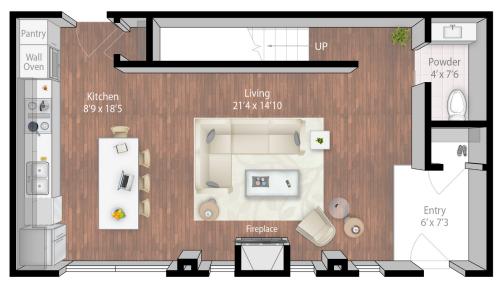

## Upper Level

Lower Level

**LUXURY APARTMENTS** • MINNEAPOLIS

## st. croix

2 bedroom / 2 bath 1,512 square feet

level 1 (2-story)