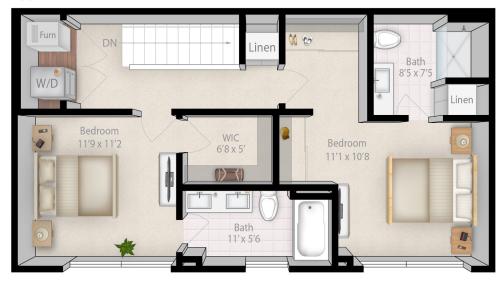

## Upper Level





Lower Level



**LUXURY APARTMENTS** • MINNEAPOLIS

## st. croix

2 bedroom / 2 bath 1,512 square feet

level 1 (2-story)



## Mill & Main Leasing Center

501 Main St SE 612.843.5555 millandmain.com

All measurements are approximate and may have minor differences in constructed dimensions. Plans, specifications and equipment shown are based on availability and are subject to change without notice. Architectural, structural, mechanical and other changes may be made as deemed necessary by the developer, builder, architect or as required by law. Images are intended for illustrative purposes only.