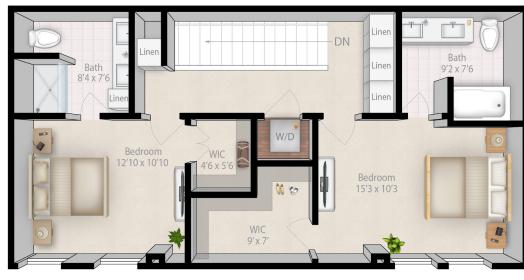

## split rock

2 bedroom / 2 bath 1,650 square feet

level 1 (2-story)

Mill & Main Leasing Center 501 Main St SE 612.843.5555 millandmain.com

All measurements are approximate and may have minor differences in constructed dimensions. Plans, specifications and equipment shown are based on availability and are subject to change without notice. Architectural, structural, mechanical and other changes may be made as deemed necessary by the developer, builder, architect or as required by law. Images are intended for illustrative purposes only.

Upper Level

Lower Level