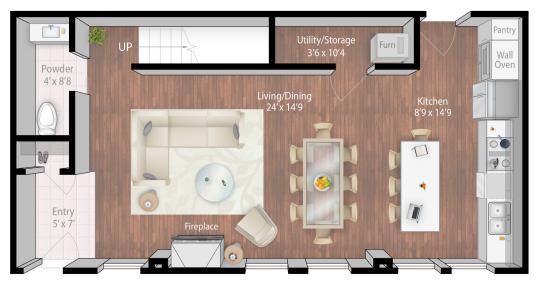

## split rock

2 bedroom / 2 bath 1,650 square feet

level 1 (2-story)

Mill & Main Leasing Center 501 Main St SE 612.843.5555 millandmain.com

All measurements are approximate and may have minor differences in constructed dimensions. Plans, specifications and equipment shown are based on availability and are subject to change without notice. Architectural, structural, mechanical and other changes may be made as deemed necessary by the developer, builder, architect or as required by law. Images are intended for illustrative purposes only.

Upper Level

Lower Level