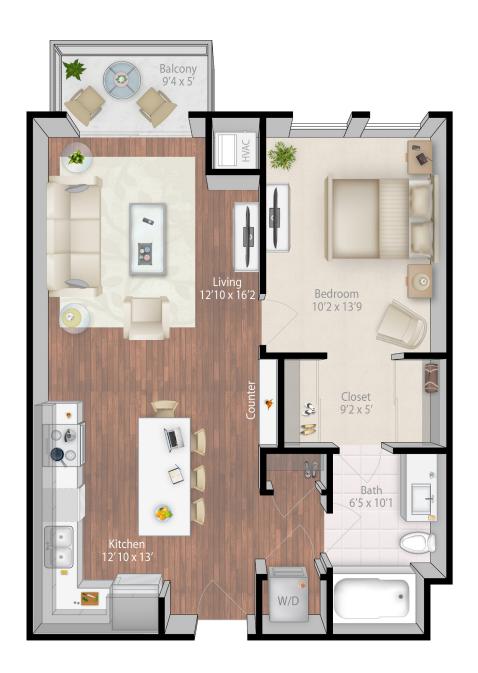

## **LUXURY APARTMENTS** • MINNEAPOLIS

## red river

1 bedroom / 1 bath 734 square feet

levels 3-7



\*levels 4-7 only

## Mill & Main Leasing Center

501 Main St SE 612.843.5555 millandmain.com

All measurements are approximate and may have minor differences in constructed dimensions. Plans, specifications and equipment shown are based on availability and are subject to change without notice. Architectural, structural, mechanical and other changes may be made as deemed necessary by the developer, builder, architect or as required by law. Images are intended for illustrative purposes only.