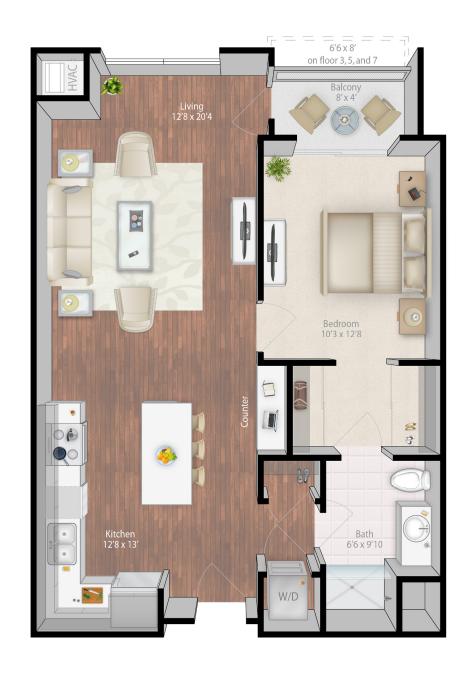

## pinnacle

1 bedroom / 1 bath 783 square feet

levels 3-7

\*also available in reverse layout