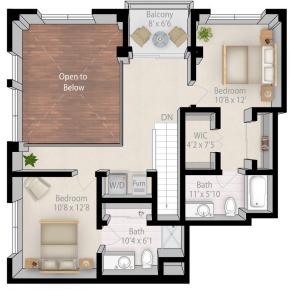

Upper Level

**LUXURY APARTMENTS** • MINNEAPOLIS

## pillsbury

3 bedroom / 3 bath 1,857 square feet

level 1 (2-story)