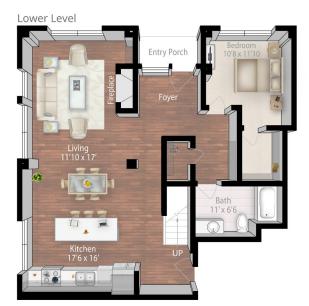

Upper Level

**LUXURY APARTMENTS** • MINNEAPOLIS

## pillsbury

3 bedroom / 3 bath 1,857 square feet

level 1 (2-story)