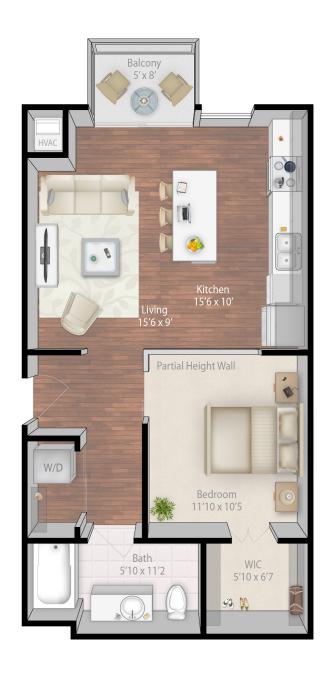

## **LUXURY APARTMENTS** • MINNEAPOLIS

## IIININEAPOLIS

## pettit

1 bedroom alcove / 1 bath 682 square feet

levels 3-7



## Mill & Main Leasing Center

501 Main St SE 612.843.5555 millandmain.com

All measurements are approximate and may have minor differences in constructed dimensions. Plans, specifications and equipment shown are based on availability and are subject to change without notice. Architectural, structural, mechanical and other changes may be made as deemed necessary by the developer, builder, architect or as required by law. Images are intended for illustrative purposes only.