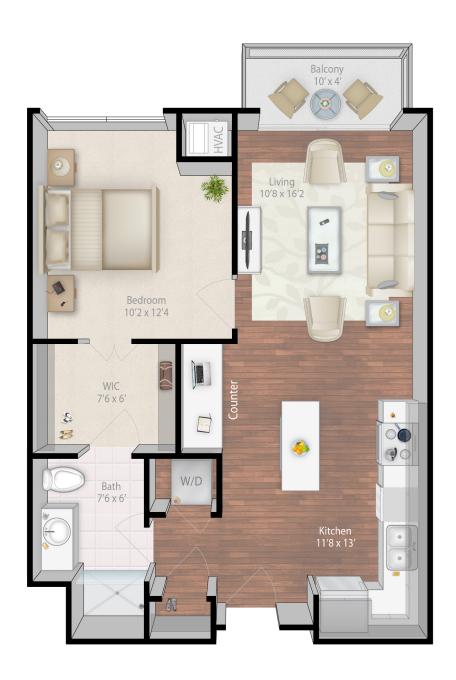

## palisade

1 bedroom / 1 bath 691 square feet

levels 3-7

\*also available in reverse layout