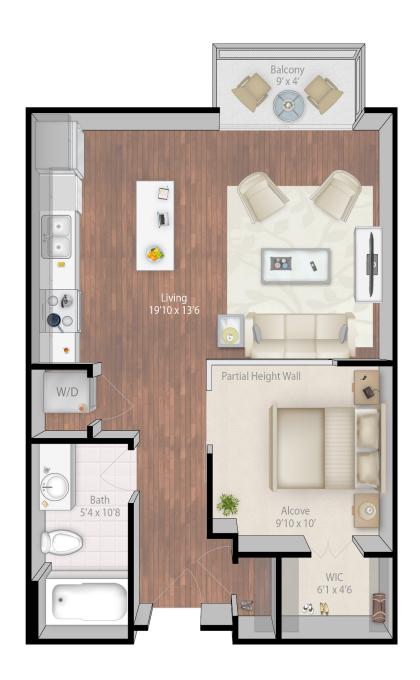

## nyes

1 bedroom alcove / 1 bath 649 square feet

levels 3-7

\*also available in reverse layout