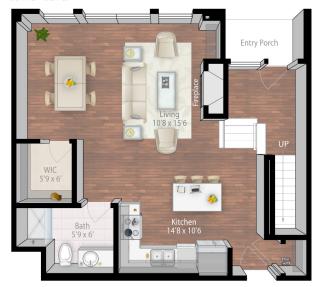

## Lower Level

Upper Level

**LUXURY APARTMENTS** • MINNEAPOLIS

## nicollet

3 bedroom / 3 bath 1,560 square feet

level 1 (2-story)