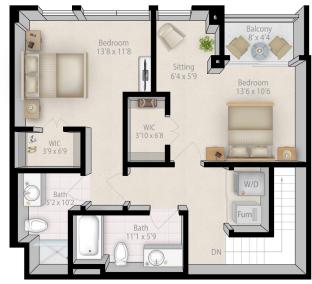

## Lower Level

Upper Level

**LUXURY APARTMENTS** • MINNEAPOLIS

## nicollet

3 bedroom / 3 bath 1,560 square feet

level 1 (2-story)