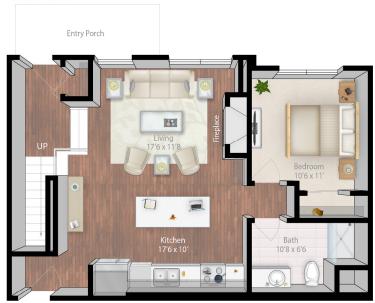

## Lower Level

Upper Level

## mississippi

3 bedroom / 3 bath 1,521 square feet

level 1 (2-story)