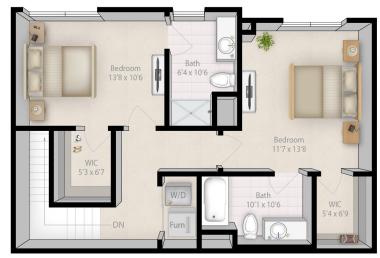

## Lower Level

Upper Level

## mississippi

3 bedroom / 3 bath 1,521 square feet

level 1 (2-story)