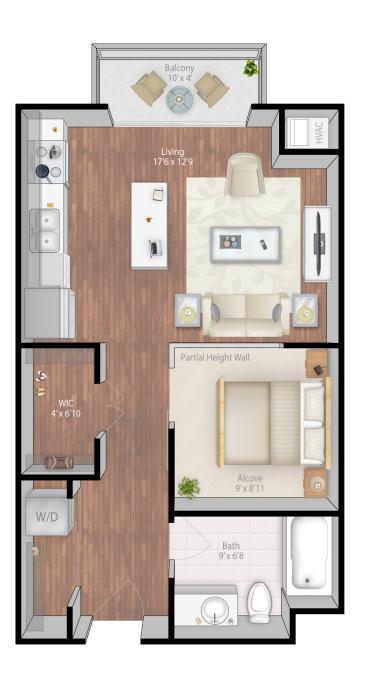

## lunds

1 bedroom alcove / 1 bath 557 square feet

levels 3-7

\*also available in reverse layout