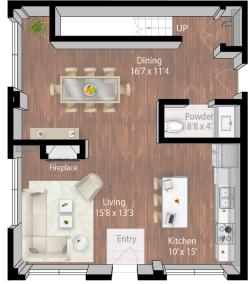

## Upper Level

Lower Level

**LUXURY APARTMENTS** • MINNEAPOLIS

## itasca

2 bedroom / 2 bath 1,828 square feet

level 1 (2-story)