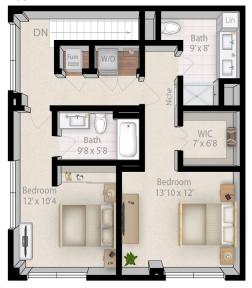

## Upper Level





Lower Level



**LUXURY APARTMENTS** • MINNEAPOLIS

## itasca

2 bedroom / 2 bath 1,828 square feet

level 1 (2-story)



## Mill & Main Leasing Center

501 Main St SE 612.843.5555 millandmain.com

All measurements are approximate and may have minor differences in constructed dimensions. Plans, specifications and equipment shown are based on availability and are subject to change without notice. Architectural, structural, mechanical and other changes may be made as deemed necessary by the developer, builder, architect or as required by law. Images are intended for illustrative purposes only.