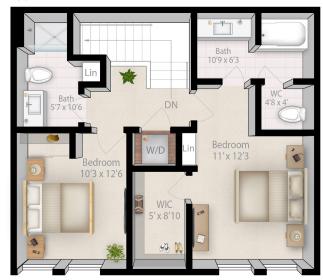

## Upper Level

Lower Level

**LUXURY APARTMENTS** • MINNEAPOLIS

## gooseberry falls

2 bedroom / 2 bath 1,470 square feet

level 1 (2-story)