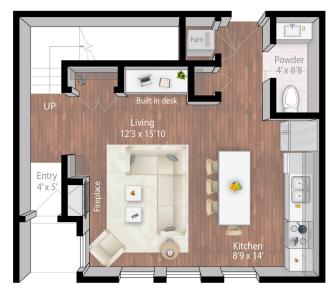

## Upper Level

Lower Level

**LUXURY APARTMENTS** • MINNEAPOLIS

## gooseberry falls

2 bedroom / 2 bath 1,470 square feet

level 1 (2-story)