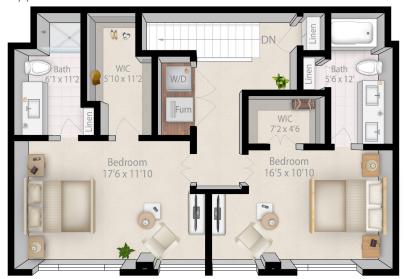

## Upper Level

Lower Level

**LUXURY APARTMENTS** • MINNEAPOLIS

## fort snelling

3 bedroom / 3 bath 1,846 square feet

level 1 (2-story)