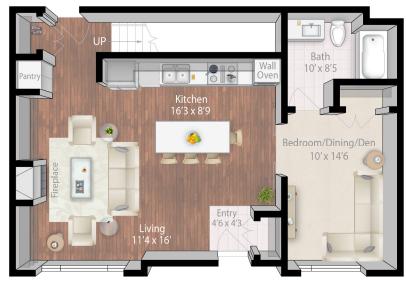

## Upper Level

Lower Level

**LUXURY APARTMENTS** • MINNEAPOLIS

## fort snelling

3 bedroom / 3 bath 1,846 square feet

level 1 (2-story)