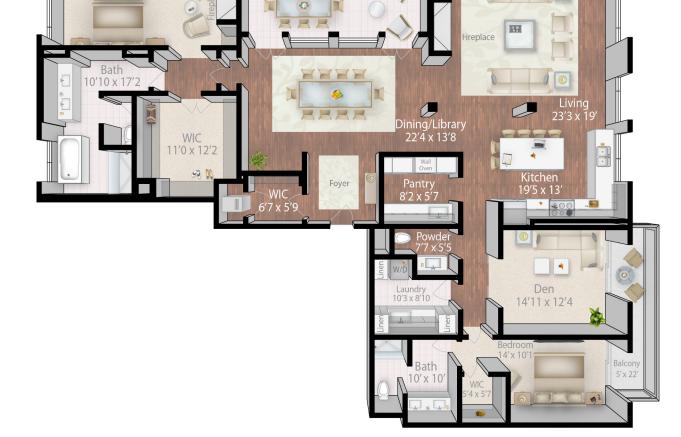

## father hennepin

2 bedroom + den / 2 bath 2,875 square feet

level 7

Sun Room 21'9 x 10'5