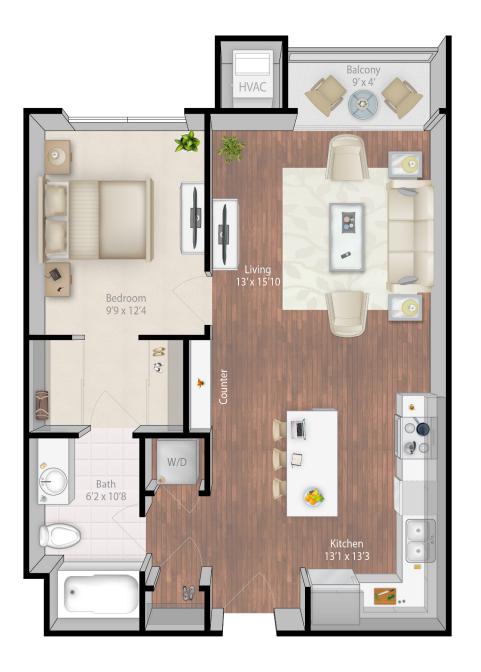

## bibelot

1 bedroom / 1 bath 740 square feet

levels 3-7

\*also available in reverse layout

Mill & Main Leasing Center 501 Main St SE 612.843.5555 millandmain.com

All measurements are approximate and may have minor differences in constructed dimensions. Plans, specifications and equipment shown are based on availability and are subject to change without notice. Architectural, structural, mechanical and other changes may be made as deemed necessary by the developer, builder, architect or as required by law. Images are intended for illustrative purposes only.