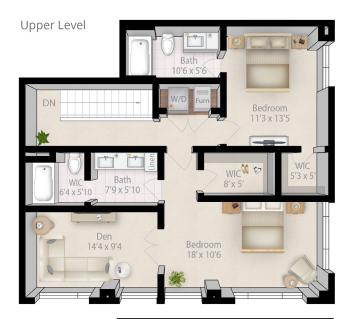

Lower Level



**LUXURY APARTMENTS** • MINNEAPOLIS

## beaver creek

3 bedroom / 3 bath 2,060 square feet

level 1 (2-story)



## Mill & Main Leasing Center

501 Main St SE 612.843.5555 millandmain.com

All measurements are approximate and may have minor differences in constructed dimensions. Plans, specifications and equipment shown are based on availability and are subject to change without notice. Architectural, structural, mechanical and other changes may be made as deemed necessary by the developer, builder, architect or as required by law. Images are intended for illustrative purposes only.