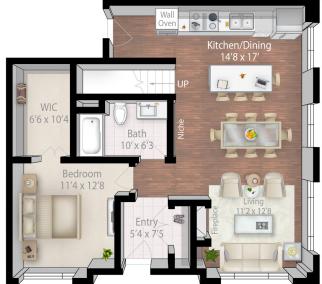

Lower Level



**LUXURY APARTMENTS** • MINNEAPOLIS

## beaver creek

3 bedroom / 3 bath 2,060 square feet

level 1 (2-story)



## Mill & Main Leasing Center

501 Main St SE 612.843.5555 millandmain.com

All measurements are approximate and may have minor differences in constructed dimensions. Plans, specifications and equipment shown are based on availability and are subject to change without notice. Architectural, structural, mechanical and other changes may be made as deemed necessary by the developer, builder, architect or as required by law. Images are intended for illustrative purposes only.