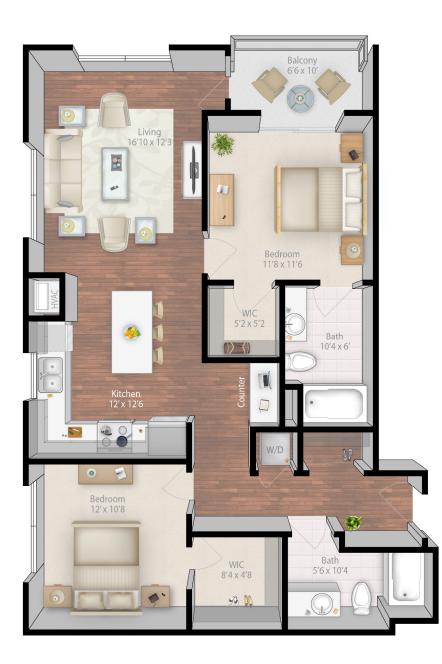

## bassett

2 bedroom / 2 bath 1,098 square feet

levels 3-7

\*also available in reverse layout

Mill & Main Leasing Center 501 Main St SE 612.843.5555 millandmain.com

All measurements are approximate and may have minor differences in constructed dimensions. Plans, specifications and equipment shown are based on availability and are subject to change without notice. Architectural, structural, mechanical and other changes may be made as deemed necessary by the developer, builder, architect or as required by law. Images are intended for illustrative purposes only.